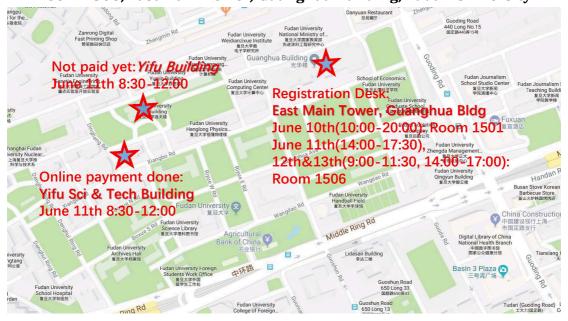

#### On June 10th:

- -- If you have **paid** your registration fee (or had other arrangement with the organizers) **prior to June 1**<sup>st</sup>, <u>AND</u> booked accommodation via the conference webpage/secretary, then you will find a stand of our volunteers **in your hotel lobby on June 10 from 10am to 10pm**.
- -- Otherwise:, the registration desk is open from 10am to 8pm at:

  Room 1501, East Main Tower, Guanghua Building, Fudan University

Once you complete the registration, **don't forget your name-tag** on Monday!

### In the Morning of June 11th(8:30-12:00):

- -- If you have **paid** online, please go to the lobby of **Yifu Science & Technology Building** to collect your name-tag and other conference material;
- -- If you **haven't paid** online, please go to the lobby of *Yifu Building* to complete your registration first.

### June 11th (14:00-17:30), 12th&13th (9:00-11:30, 14:00-17:00):

registration at

Room 1506, East Main Tower, Guanghua Building, Fudan University